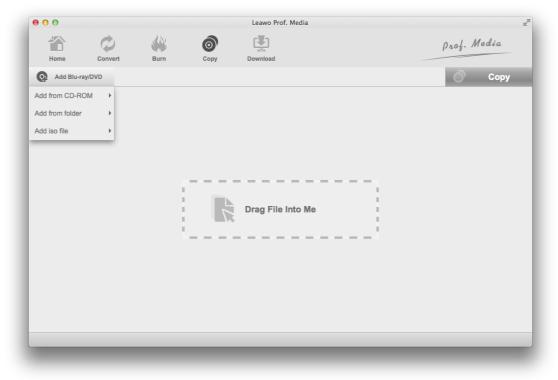

Step 1: Launch Leawo Blu-ray Copy for Mac

Open Prof.Media from your launcher; hit the "Blu-ray Copy" tab or the "Copy" button on top of the 8 tabs to launch Leawo Blu-ray Copy for Mac.

Step 2: Import source Blu-ray/DVD/ISO file

Hit the "Add Blu-ray/DVD" button in the upper-left and there will be 3 options on the drop-down menu that follow:

**1. Add from CD-ROM:** Click this button to load the content of the Blu-ray/DVD disc that you've put in your disc drive.

- 2. Add from folder: Use this button to load Blu-ray/DVD folders to the program.
- 3. Add ISO file: Choose this option to add an ISO file to the program.

Alternatively, you can directly drag Blu-ray/DVD folders or ISO images to the program to import them to the program directly.