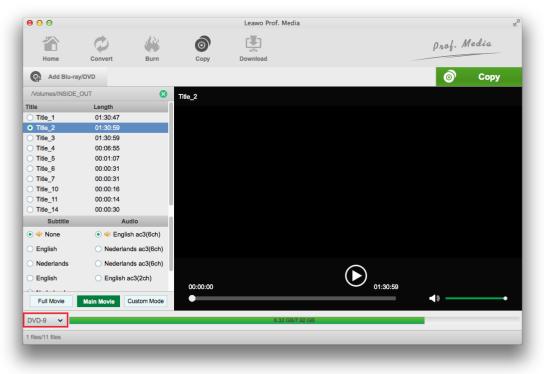

Typically a Blu-ray/DVD disc would contain more than one video. To help you quickly choose the videos, audio tracks and subtitles they need, the program provides you with 3 different copy modes, allowing you to choose different content to save to the copy.

Full Movie Main Movie Custom Mode

Full Movie: Copies all the content in the disc.

**Main Movie:** Only contains the main movie, one audio track and one set of subtitles in the copy.

**Custom Mode:** Allows you to select multiple videos, audio tracks and subtitles freely for the copy.

| 00                          |            |              |          | Leawo Prof. Media |          |               |       |
|-----------------------------|------------|--------------|----------|-------------------|----------|---------------|-------|
|                             | Ø          |              | 0        |                   |          | prof. A       | Media |
| Home                        | Convert    | Burn         | Сору     | Download          |          |               |       |
| Add Blu-ray                 | y/DVD      |              |          |                   |          | Ó             | Сору  |
| /Volumes/INSIDE_            | OUT        | 8            | Title_2  |                   |          |               |       |
| ïtle                        | Length     | 1            |          |                   |          |               |       |
| Title_1                     | 01:30:47   |              |          |                   |          |               |       |
| Title_2                     | 01:30:59   |              |          |                   |          |               |       |
| Title_3                     | 01:30:59   |              |          |                   |          |               |       |
| Title_4                     | 00:06:55   |              |          |                   |          |               |       |
| Title_5                     | 00:01:07   |              |          |                   |          |               |       |
| Title_6                     | 00:00:31   |              |          |                   |          |               |       |
| Title_7                     | 00:00:31   |              |          |                   |          |               |       |
| Title_10                    | 00:00:16   |              |          |                   |          |               |       |
| Title_11                    | 00:00:14   |              |          |                   |          |               |       |
| Title_14                    | 00:00:30   |              |          |                   |          |               |       |
| Subtitle                    | Au         | dio          |          |                   |          |               |       |
| 🖲 🐳 None                    | 💿 < Englis | sh ac3(6ch)  |          |                   |          |               |       |
| English                     | Nederlar   | nds ac3(6ch) |          |                   |          |               |       |
| Nederlands                  | Nederlar   | nds ac3(6ch) |          |                   |          |               |       |
| <ul> <li>English</li> </ul> | English a  | ac3(2ch)     | 00:00:00 |                   | 01:30:59 |               |       |
| Full Movie                  | Main Movie | Custom Mode  | •        |                   |          | <b>∢</b> » —— | •     |
| DVD-9 🗸                     |            |              |          | 6.32 GB/7.92 GB   |          |               |       |
|                             |            |              |          |                   |          |               |       |
| files/11 files              |            |              |          |                   |          |               |       |

After choosing **Main Movie**, you can reselect the subtitles and audio track for the copy from the subtitle list and audio list at the bottom of the left sidebar.

If you choose **Custom Mode**, you can check the videos, subtitles and audio tracks you need on the respective lists.